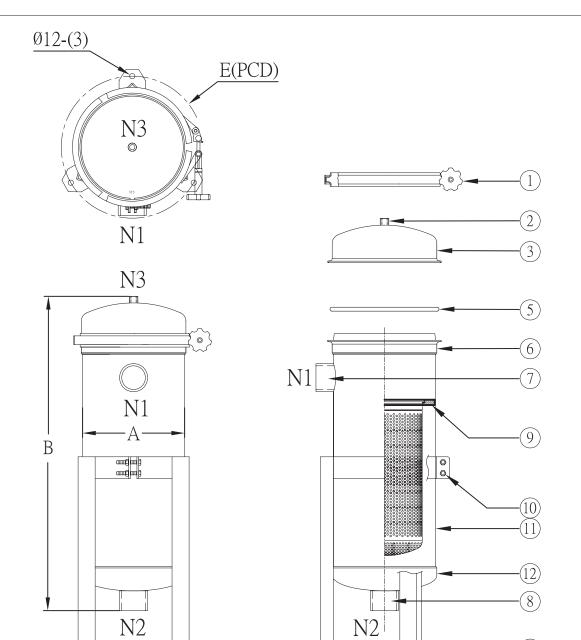

| Name             | Material                                                                                             | QTY                                                                                                                                                                                               |
|------------------|------------------------------------------------------------------------------------------------------|---------------------------------------------------------------------------------------------------------------------------------------------------------------------------------------------------|
| CLAMP            | SUS 304                                                                                              | 1                                                                                                                                                                                                 |
| PORT VENT        | SUS 304                                                                                              | 1                                                                                                                                                                                                 |
| TOP COVER        | SUS 304                                                                                              | 1                                                                                                                                                                                                 |
| BASKET           | SUS 304                                                                                              | 1                                                                                                                                                                                                 |
| O-RING           | EPDM                                                                                                 | 1                                                                                                                                                                                                 |
| FLANGE           | SUS 304                                                                                              | 1                                                                                                                                                                                                 |
| INLET            | SUS 304                                                                                              | 1                                                                                                                                                                                                 |
| OUTLET           | SUS 304                                                                                              | 1                                                                                                                                                                                                 |
| FILTER BAG PLATE | SUS 304                                                                                              | 1                                                                                                                                                                                                 |
| BOLT             | SUS 304                                                                                              | 2                                                                                                                                                                                                 |
| SHEEL            | SUS 304                                                                                              | 1                                                                                                                                                                                                 |
| BOTTOM COVER     | SUS 304                                                                                              | 1                                                                                                                                                                                                 |
| LEG SUPPORT      | SUS 304                                                                                              | 1                                                                                                                                                                                                 |
|                  | CLAMP PORT VENT TOP COVER BASKET O-RING FLANGE INLET OUTLET FILTER BAG PLATE BOLT SHEEL BOTTOM COVER | CLAMP SUS 304 PORT VENT SUS 304 TOP COVER SUS 304 BASKET SUS 304 O-RING EPDM FLANGE SUS 304 INLET SUS 304 OUTLET SUS 304 FILTER BAG PLATE SUS 304 BOLT SUS 304 SHEEL SUS 304 BOTTOM COVER SUS 304 |

| DIMENSION |              |    |    |               |  |
|-----------|--------------|----|----|---------------|--|
| А         | <b>ø</b> 232 | mm | N1 | Inlet 2"PT-F  |  |
| В         | 715          | mm | N2 | Outlet 2"PT-F |  |
| Е         | <b>ø</b> 323 | mm | N3 | Vent 1/4"PT-F |  |
| G         | 350          | mm |    |               |  |
| Н         | Ø171.5       | mm |    |               |  |