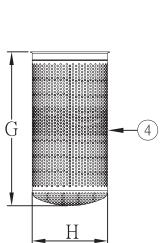

| DIMENSION |              |    |    |               |  |
|-----------|--------------|----|----|---------------|--|
| А         | <b>ø</b> 232 | mm | N1 | Inlet 2"PT-F  |  |
| В         | 715          | mm | N2 | Outlet 2"PT-F |  |
| Е         | <b>ø</b> 323 | mm | N3 | Vent 1/4"PT-F |  |
| G         | 350          | mm |    |               |  |
| Н         | Ø171.5       | mm |    |               |  |